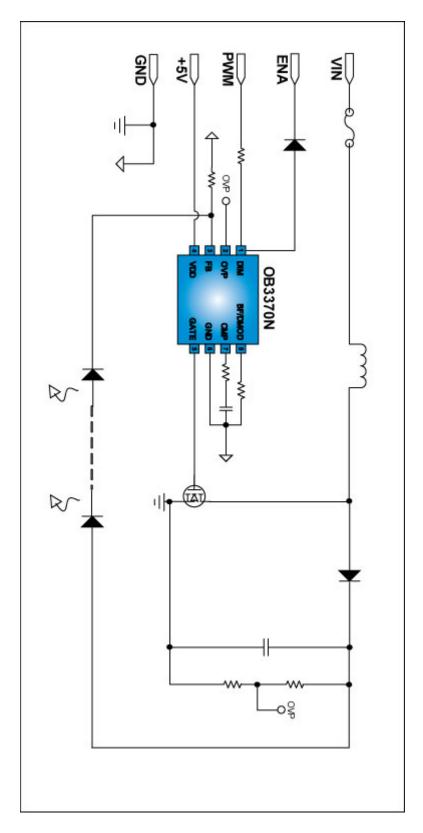

ology
- ♦ High precision reference and Fixed-Frequency (300kHz) control
- ◆ External programmability of the key parameters
- ◆ Flexible Dimming mode Control:
- ♦ Internal burst ,external burst (LPWM) dimming control
- ♦ 0-2V DC voltage or external PWM direct dimming control without external circuits
- ♦ Dimming range programmable (Max.: 100%~0%)
- ◆ Reliable protection coverage:
- ♦ Output over voltage protection (OVP)
- ♦ Under voltage lockout
- ◆ Available in SOP8 package, RoHS compliant

# **Applications:**

- ◆ LCD monitor
- ♦ LCD TV

| Device  | Topology             | Dimming |
|---------|----------------------|---------|
| OB3370N | boost                | DC/LPWM |
| OB3370Q | buck                 | DC/LPWM |
| OB3370M | boost(MOSFET inside) | LPWM    |

## **Typical Application:**



[Close]